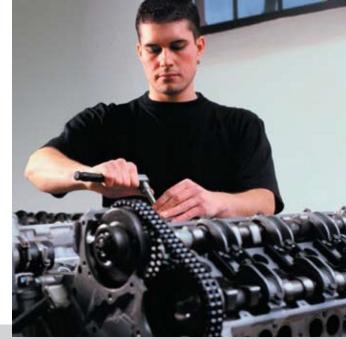

> With Cuda automatic parts washers, technicians can automatically clean anything from the largest engine block to the tiniest

bit of hardware, in minutes, with NO hand labor! Powerful spray jets blast a solution of hot water and biodegradable detergent from the top, bottom and sides, to thoroughly clean the dirtiest parts — freeing the technician to perform other profitable tasks.