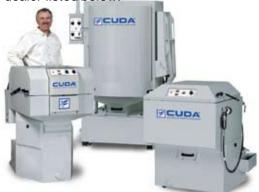

Cuda offers top-load and front-load parts washers that are big on cleaning, but range from small to medium footprints. Ask about the model that would best fit your needs.

Cuda manufactures over 40 models with load capacities ranging from 250 lbs. to 5,000 lbs.